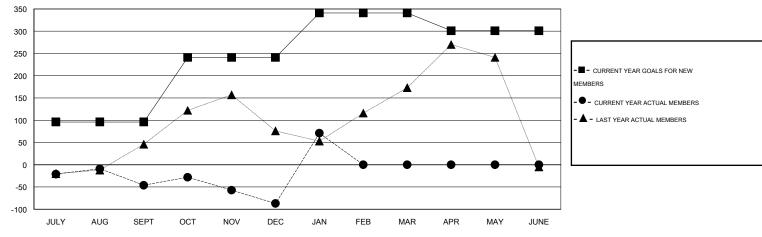

#### GOALS AND ACTUAL MEMBERS CUMULATIVE

| DROPPED CLUBS: 2 |     | 86 CLUBS OF 131 ADDED 1 OR MORE | GENDER DISTRIBUTION                      |                |       |
|------------------|-----|---------------------------------|------------------------------------------|----------------|-------|
|                  |     | NEW MEMBERS                     | MALE                                     | 3,974 (85.35%) |       |
| DROPPED MEMBERS  |     |                                 | FEMALE                                   | 682 (14.65%)   |       |
| DECEASED         | 16  | CLICK HERE FOR HEALTH           |                                          |                | 1,291 |
| CLUB CANCELLED   | 24  | ASSESSMENT DATA                 | FAMILY UNIT MEMBERS                      |                | 614   |
| OTHER            | 399 |                                 | HEAD OF HOUSEHOLD  NON-HEAD OF HOUSEHOLD |                |       |
| TOTAL            | 439 |                                 | NON-HEAD OF HOUSEHOLD                    |                |       |