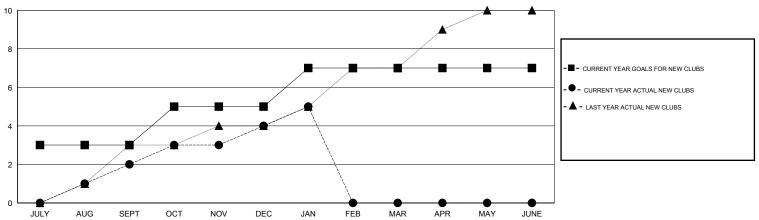

| 180                                 | 226                | -46              |  |
| OCT/NOV/DEC           | 2                | 2         | 2                | 0                | OCT/NOV/DEC           | 145                | 154                                 | 195                | -41              |  |
| JAN/FEB/MAR           | 2                | 1         | 0                | 1                | JAN/FEB/MAR           | 100                | 176                                 | 18                 | 158              |  |
| APR/MAY/JUNE          | 0                | 0         | 0                | 0                | APR/MAY/JUNE          | -40                | 0                                   | 0                  | 0                |  |

### GOALS AND ACTUAL NEW CLUBS CUMULATIVE



#### GOALS AND ACTUAL MEMBERS CUMULATIVE



| DROPPED CLUBS: 2 |     | 86 CLUBS OF 131 ADDED 1 OR MORE | GENDER DISTRIBUTION                      |                |       |
|------------------|-----|---------------------------------|------------------------------------------|----------------|-------|
|                  |     | NEW MEMBERS                     | MALE                                     | 3,974 (85.35%) |       |
| DROPPED MEMBERS  |     |                                 | FEMALE                                   | 682 (14.65%)   |       |
| DECEASED         | 16  | CLICK HERE FOR HEALTH           |                                          |                | 1,291 |
| CLUB CANCELLED   | 24  | ASSESSMENT DATA                 | FAMILY UNIT MEMBERS                      |